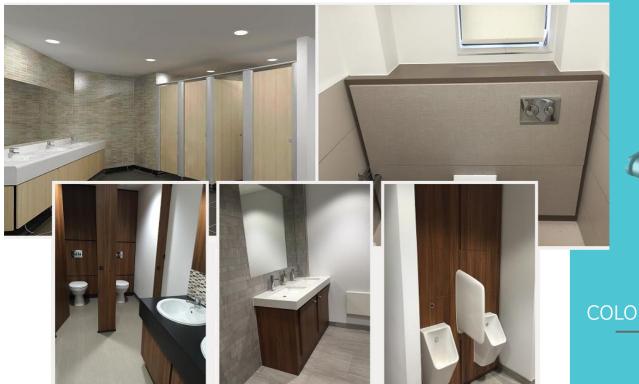

oducts, found in the 'Severn' Range, you'll find a wide choice of colours available throughout, along with options for MFC or Solid Grade Laminate finishes with or without sturdy metal framing.

Our three ranges have every possible business environment covered and can arrive complete with full IPS and panelling for self installation, or if you should choose, by our very own team of experienced installers.

To make an enquiry contact RDM Cubicles on **01384 884482** or Fill out our quick **enquiry form** today.

You can also view our three ranges in more detail here...

■ The Severn Range Moisture resistant MFC

■ The Avon Range Solid Grade Laminate (SGL)

■ The Premier Range Metal Framed, MFC or SGL

#### **CUBICLE RANGES**





# Toilet & Shower Cubicles for all business environments...



### **COLOUR RANGES**

# Your Avon Range Colour Choices...

M760 - NETTGAU CHERRY M2440 - MAPLE POLAR M3664 - LISSA OAK



M3817 - OAK CLASSIC

01384 884482 \
sales@rdmcubicles.co.uk