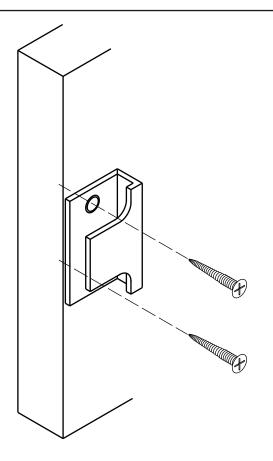

Tel: 01384 884482 sales@rdmcubicles.co.uk

<u>Fixings for 13mm Board</u> 2 No. 10mm X No.8 S/S Undercut Woodscrews <u>Fixings for 20mm Board</u> 2 No. 16mm X No.8 S/S Undercut Woodscrews

- 1. Pilot holes as template.
- 2. Screw keep to pilaster with suitable screws.
- 3. Fit 10mm Buffers 12mm from edge of pilaster.

## <u>NOTE</u>

Please check dimensions as shown on template as some printers stretch or shrink the template.

Place keep in position and check clearance **<u>before</u>** drilling pilot holes as any adjustment due to differing site dimensions and door overlap will need to be taken up here.

Fold to edge of pilaster

RDM Cubicles Ltd, 2nd Floor Offices, 167 Lower High Street, Stourbridge, DY8 2JX Tel: 01384 884482 sales@rdmcubicles.co.uk