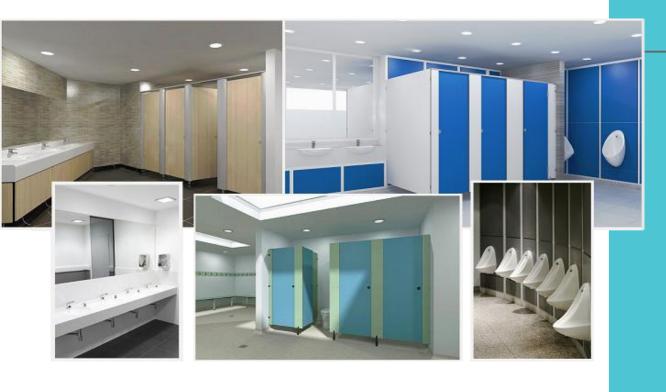

## Washroom Cubicles for all business environments...

RDM Washroom Cubicle Ranges cover all your cubicle needs for any business environment and come complete with full IPS and panelling. A full installation service is also available if so required.

For more information, contact RDM Cubicles on **01384 884482** or complete our quick **enquiry form** today.