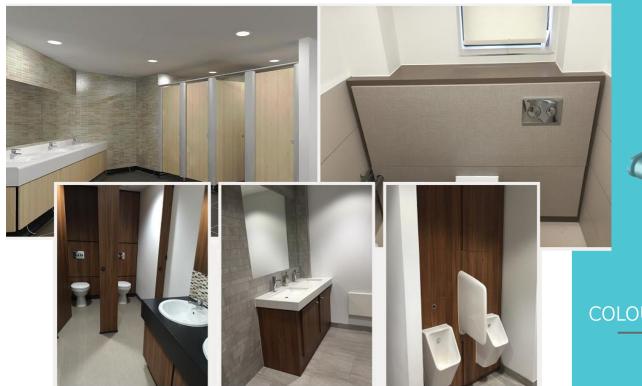

n' Range which is finished in moisture resistant MFC and comes with a wide choice of colours. Or, for a little more, you may want to consider the more durable 'Avon' Range (Solid Grade Laminate). Finally, our Premier Range combines both MFC and SGL options but with a more robust metal frame finish.

All RDM Cubicles are available with full IPS and panelling supplied. Installation is also available upon request.

For more information, contact RDM Cubicles on 01384 884482 or complete our quick **enquiry form** today.

View all three of our ranges in more detail here...

**■** The Severn Range

Moisture resistant MFC

**■ The Avon Range** 

Solid Grade Laminate (SGL)

■ The Premier Range Metal Framed, MFC or SGL

**CUBICLE RANGES** 





## Washroom Cubicles for all business environments...



## **COLOUR RANGES**

## Your Avon Range Colour Choices...

M760 - NETTGAU CHERRY M2440 - MAPLE POLAR M3664 - LISSA OAK



M3817 - OAK CLASSIC

01384 884482 \sales@rdmcubicles.co.uk 🔀