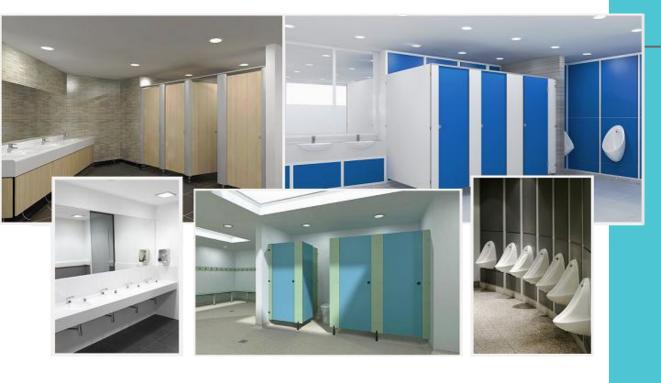

## Washroom Cubicles Delivered to your door in Coventry...

Whether your Cubicles requirement is large or small, at RDM we can provide washroom cubicle solutions for all size of pockets. Our complete range of Washroom Cubicles has every option covered and for all manner of business environments including Leisure, Schools, Hotels, Hospitals or commercial office and industrial spaces.

## Washroom Cubicles for all business environments...