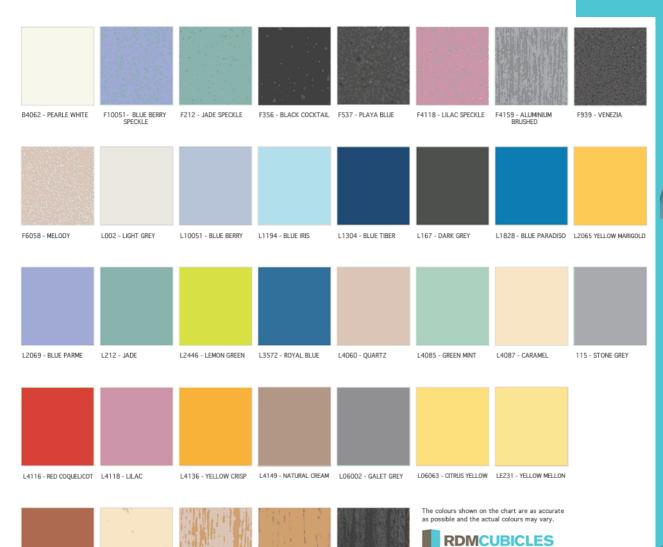

### **COLOUR RANGES**

Choose from our entry washroom cubicles range; the 'Severn' Range finished in moisture resistant MFC and a wide choice of colours, or from our Solid Grade Laminate 'Avon' Range (see colour chart below). And, you can find both MFC and SGL finishes in our 'Premier' which come with metal framing.