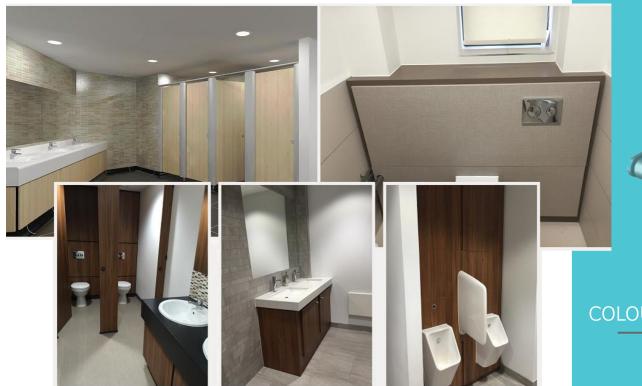

# Washroom Cubicles for all business environments...

Choose from our entry washroom cubicles range; the 'Severn' Range finished in moisture resistant MFC and a wide choice of colours, or from our Solid Grade Laminate 'Avon' Range (see colour chart below). And, you can find both MFC and SGL finishes in our 'Premier' which come with metal framing.

All RDM Washroom Cubicles can be supplied with full IPS, panelling and Vanity Units (where required). Installation is also available upon request.

For more information, contact RDM Cubicles on 01384 884482 or complete our quick enquiry form today.