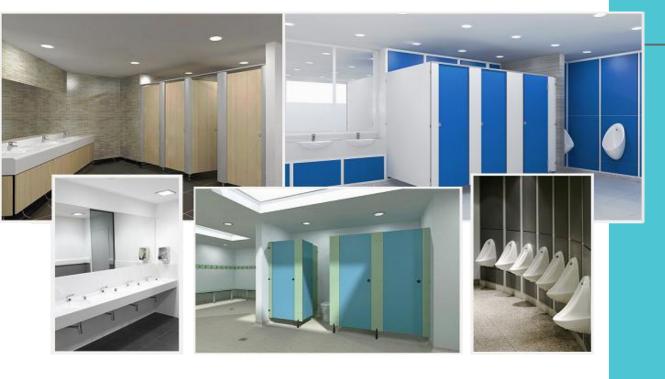

Your quick reference guide to RDM Cubicles ranges and colours

MFC Cubicles **SGL** Cubicles **Metal Framed** Cubicles





## Washroom Cubicles Delivered to your door in Wolverhampton...

Whatever your size or type of business, RDM Cubicles have a solution to fit your needs. As one of the UK's leading suppliers of Washroom Cubicles, our ranges are designed to accommodate every commercial environment; from Leisure, Hotels, to Schools or Hospitals and Office or Industrial spaces.

Starting with our base products, found in the 'Severn' Range, you can choose from a wide selection of colours in either moisture resistant MFC or opt for a Solid Grade Laminate finish with The 'Avon' Range. Options for both finishes, but with sturdy metal framing, can be found in our 'Premier' Range.

All RDM Cubicle solutions can be ordered with full IPS and panelling supplied. Installation is also available, upon request.

For mo