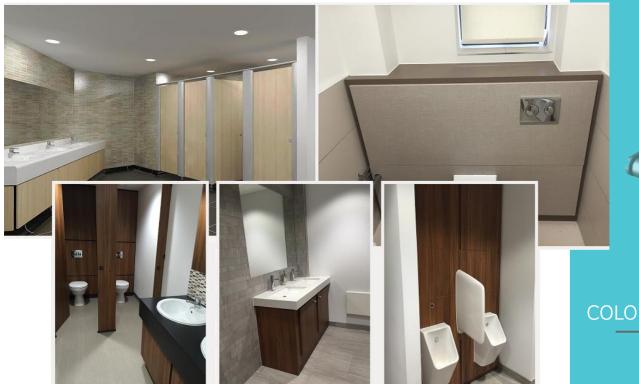

ase products, found in the 'Severn' Range, you can choose from a wide selection of colours in either moisture resistant MFC or opt for a Solid Grade Laminate finish with The 'Avon' Range. Options for both finishes, but with sturdy metal framing, can be found in our 'Premier' Range.

All RDM Cubicle solutions can be ordered with full IPS and panelling supplied. Installation is also available, upon request.

For more information, contact RDM Cubicles on 01384 884482 or complete our quick **enquiry form** today.

View all three of our ranges in more detail here...

**■** The Severn Range

Moisture resistant MFC

**■** The Avon Range

Solid Grade Laminate (SGL)

The Premier Range Metal Framed, MFC or SGL

### **CUBICLE RANGES**





# Toilet & Shower Cubicles for all business environments...



#### **COLOUR RANGES**

# Your Avon Range Colour Choices...

M760 - NETTGAU CHERRY M2440 - MAPLE POLAR M3664 - LISSA OAK



M3817 - OAK CLASSIC

01384 884482 \sales@rdmcubicles.co.uk 🔀